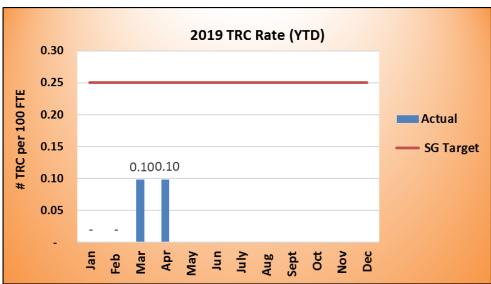

#### **Total Recordable Cases Rate:**

The number of recordable cases per 100 full time employees (FTE)

**Recordable cases include:** Lost workday case, restricted work case, medical treatment, first aid treatment case and occupational illness case

March 2019 – One lost workday case (inhalation of Hydrochloric Acid (HCl) fumes while performing experiment in Manual Wet Bench.