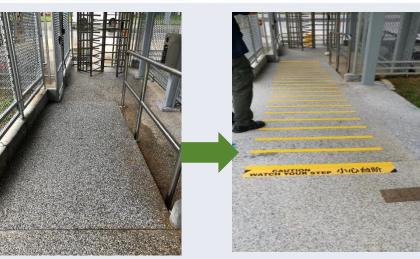

#### Remarks:

- 1. January 2019 No near miss reported
- 2. February 2019 No near miss reported
- 3. March 2019 No near miss reported
- 4. April 2019
  - a) Metal bar attached to the top of the material passbox door dropped onto the floor when employee opened the door to push the trolley with lot boxes inside the passbox.
  - b) An employee almost slip and fall due to wet floor before exiting the side gate turnstile area, 9, 2019

**Description of Near Miss** 

1) Metal bar attached to the top of the material passbox door dropped onto the floor

2) An employee almost slip and fall due to wet floor before exiting the side gate turnstile area