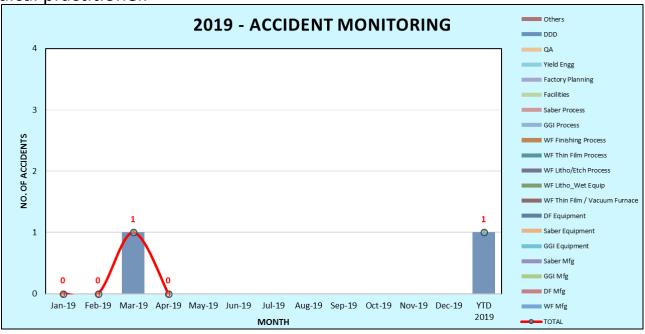

#### A. Accident Monitoring

Accident an event that has given rise to injury, ill health or fatality. This includes lost workday case, first aid case, restricted work case and case that requires medical treatment by a medical practitioner.

#### **Description of Accidents:**

- 1. January 2019 No accident recorded
- 2. February 2019 No accident recorded
- 3. <u>March 2019 One lost workday case (inhalation of Hydrochloric Acid (HCl) fumes while performing experiment in Manual Wet Bench.</u>
- 4. April 2019 No accident recorded