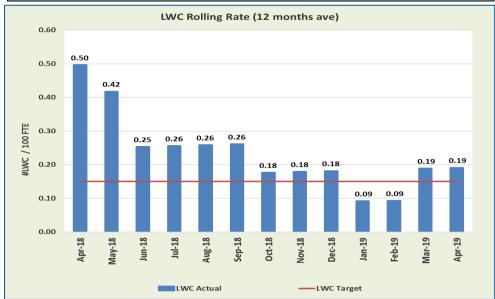

#### **Lost Workday Cases Rate:**

The total number of lost workday cases per 100 fulltime employees (FTE)

March 2019 – One lost workday case (inhalation of Hydrochloric Acid (HCl) fumes while performing experiment in Manual Wet Bench.