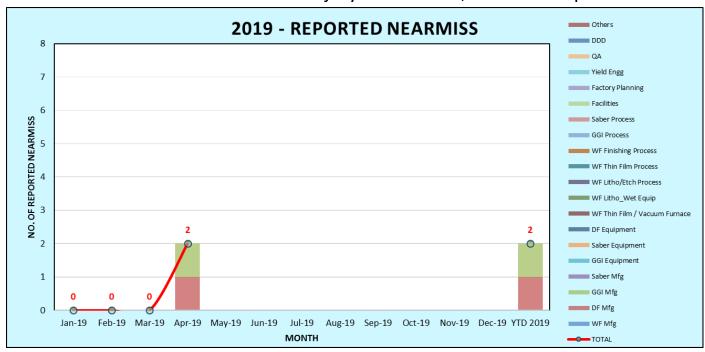

#### C. Near Miss Monitoring

Near Miss - an event that does not incur injury or ill health, but has the potential to do so

#### Remarks:

- 1. January 2019 No near miss reported
- 2. February 2019 No near miss reported
- 3. March 2019 No near miss reported
- 4. April 2019
  - a) Metal bar attached to the top of the material passbox door dropped onto the floor when employee opened the door to push the trolley with lot boxes inside the passbox.
  - b) An employee almost slip and fall due to wet floor before exiting the side gate turnstile area, 9, 2019

**Description of Near Miss** 

1) Metal bar attached to the top of the material passbox door dropped onto the floor

2) An employee almost slip and fall due to wet floor before exiting the side gate turnstile area