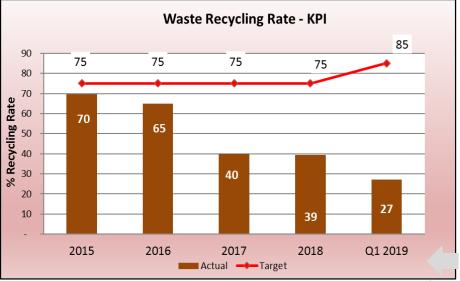

ting the side gate turnstile area

#### **Evidence**









#### Accident Rate as of 01 May 2019

#### **Lost Workday Cases Rate:**

The total number of lost workday cases per 100 fulltime employees (FTE)



March 2019 – One lost workday case (inhalation of Hydrochloric Acid (HCl) fumes while performing experiment in Manual Wet Bench.







#### Accident Rate as of 01 May 2019

#### **Total Recordable Cases Rate:**

The number of recordable cases per 100 full time employees (FTE)

**Recordable cases include:** Lost workday case, restricted work case, medical treatment, first aid treatment case and occupational illness case

March 2019 – One lost workday case (inhalation of Hydrochloric Acid (HCl) fumes while performing experiment in Manual Wet Bench.



### 4. Environmental KPIs











### 5. Safetyhub Training

| Safetyhub Training - 2019 |                                            |        |     |     |     |        |                 |               |          |        |      |     |       |         |        |
|---------------------------|--------------------------------------------|--------|-----|-----|-----|--------|-----------------|---------------|----------|--------|------|-----|-------|---------|--------|
| No                        | Topics                                     | Туре   | Jan | Feb | Mar | Apr    | May             | Jun           | Jul      | Aug    | Sept | Oct | Nov   | Dec     | Jan'20 |
| 1                         | General Safety for All                     | online |     |     |     |        | 7 May - 7 Aug   |               |