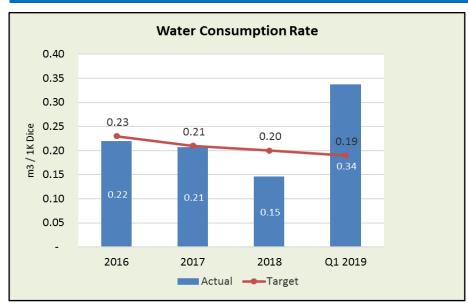

re exiting the side gate turnstile area

#### **Evidence**









#### Accident Rate as of 01 May 2019

#### **Lost Workday Cases Rate:**

The total number of lost workday cases per 100 fulltime employees (FTE)



March 2019 – One lost workday case (inhalation of Hydrochloric Acid (HCl) fumes while performing experiment in Manual Wet Bench.







#### Accident Rate as of 01 May 2019

#### **Total Recordable Cases Rate:**

The number of recordable cases per 100 full time employees (FTE)

**Recordable cases include:** Lost workday case, restricted work case, medical treatment, first aid treatment case and occupational illness case

March 2019 – One lost workday case (inhalation of Hydrochloric Acid (HCl) fumes while performing experiment in Manual Wet Bench.



### 4. Environmental KPIs











### 5. Safetyhub Training

| Safetyhub Training - 2019 |                                            |        |     |     |     |        |                 |               |          |        |      |     |       |         |        |
|---------------------------|--------------------------------------------|--------|-----|-----|-----|--------|-----------------|---------------|----------|--------|------|-----|-------|---------|--------|
| No                        | Topics                                     | Туре   | Jan | Feb | Mar | Apr    | May             | Jun           | Jul      | Aug    | Sept | Oct | Nov   | Dec     | Jan'20 |
| 1                         | General Safety for All                     | online |     |     |     |        | 7 May - 7 Aug   |               |