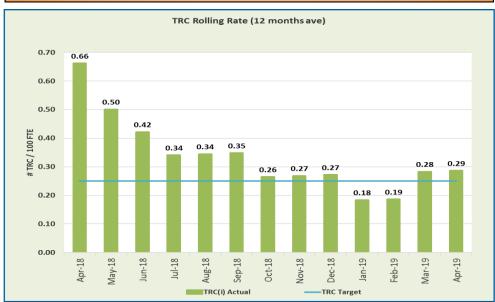

#### Accident Rate as of 01 May 2019

#### **Lost Workday Cases Rate:**

The total number of lost workday cases per 100 fulltime employees (FTE)

March 2019 – One lost workday case (inhalation of Hydrochloric Acid (HCl) fumes while performing experiment in Manual Wet Bench.