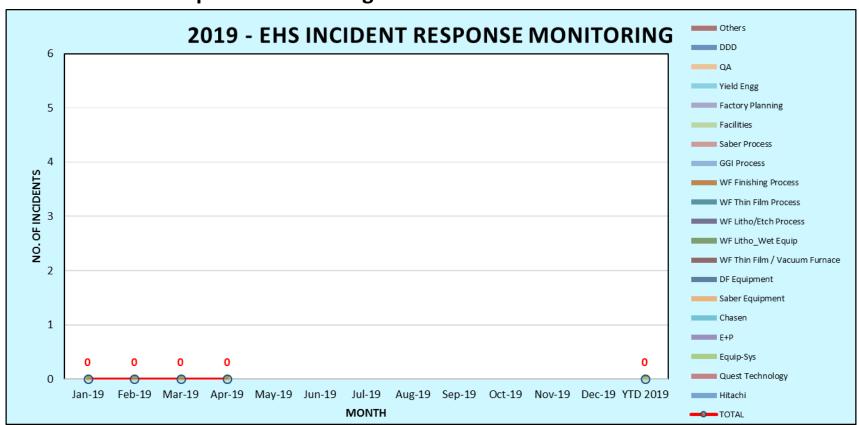

#### **B. EHS Incident Response Monitoring**

#### **Description of Incidents:**

- 1. January 2019 No incident recorded
- 2. February 2019 No incident recorded
- 3. March 2019 No incident recorded
- 4. April 2019 No incident recorded