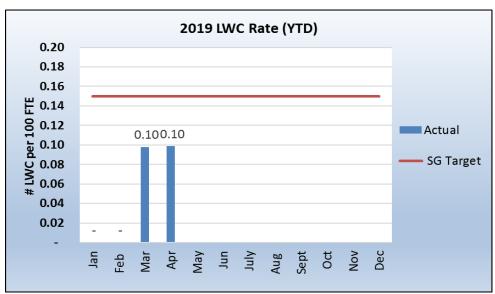

#### **Lost Workday Cases Rate:**

The total number of lost workday cases per 100 fulltime employees (FTE)

March 2019 – One lost workday case (inhalation of Hydrochloric Acid (HCl) fumes while performing experiment in Manual Wet Bench.