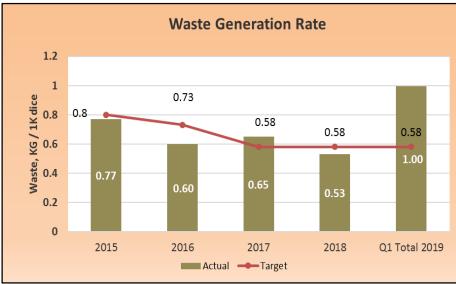

xiting the side gate turnstile area

#### **Evidence**









#### Accident Rate as of 01 May 2019

#### **Lost Workday Cases Rate:**

The total number of lost workday cases per 100 fulltime employees (FTE)



March 2019 – One lost workday case (inhalation of Hydrochloric Acid (HCl) fumes while performing experiment in Manual Wet Bench.







#### Accident Rate as of 01 May 2019

#### **Total Recordable Cases Rate:**

The number of recordable cases per 100 full time employees (FTE)

**Recordable cases include:** Lost workday case, restricted work case, medical treatment, first aid treatment case and occupational illness case

March 2019 – One lost workday case (inhalation of Hydrochloric Acid (HCl) fumes while performing experiment in Manual Wet Bench.



### 4. Environmental KPIs











### 5. Safetyhub Training

| Safetyhub Training - 2019 |                                            |        |     |     |     |        |                 |               |          |        |      |     |       |         |        |
|---------------------------|--------------------------------------------|--------|-----|-----|-----|--------|-----------------|---------------|----------|--------|------|-----|-------|---------|--------|
| No                        | Topics                                     | Туре   | Jan | Feb | Mar | Apr    | May             | Jun           | Jul      | Aug    | Sept | Oct | Nov   | Dec     | Jan'20 |
| 1                         | General Safety for All                     | online |     |     |     |        | 7 May - 7 Aug   |               |