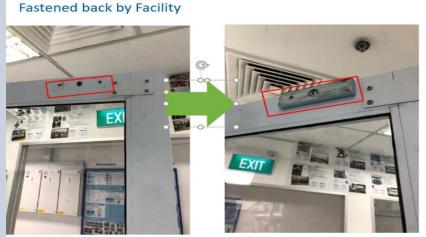

#### **Evidence**

#### Remarks:

- 1. January 2019 No near miss reported
- 2. February 2019 No near miss reported
- 3. March 2019 No near miss reported
- 4. April 2019
  - a) Metal bar attached to the top of the material passbox door dropped onto the floor when employee opened the door to push the trolley with lot boxes inside the passbox.
  - b) An employee almost slip and fall due to wet floor before exiting the side gate turnstile area, 9, 2019

**Description of Near Miss** 

1) Metal bar attached to the top of the material passbox door dropped onto the floor

2) An employee almost slip and fall due to wet floor before exiting the side gate turnstile area