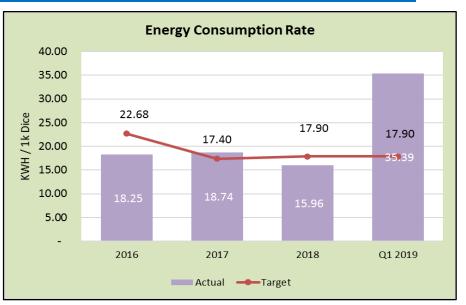

exiting the side gate turnstile area

#### **Evidence**









#### Accident Rate as of 01 May 2019

#### **Lost Workday Cases Rate:**

The total number of lost workday cases per 100 fulltime employees (FTE)



March 2019 – One lost workday case (inhalation of Hydrochloric Acid (HCl) fumes while performing experiment in Manual Wet Bench.







#### Accident Rate as of 01 May 2019

#### **Total Recordable Cases Rate:**

The number of recordable cases per 100 full time employees (FTE)

**Recordable cases include:** Lost workday case, restricted work case, medical treatment, first aid treatment case and occupational illness case

March 2019 – One lost workday case (inhalation of Hydrochloric Acid (HCl) fumes while performing experiment in Manual Wet Bench.



### 4. Environmental KPIs











### 5. Safetyhub Training

| Safetyhub Training - 2019 |                                            |        |     |     |     |        |                 |               |          |        |      |     |       |         |        |
|---------------------------|--------------------------------------------|--------|-----|-----|-----|--------|-----------------|---------------|----------|--------|------|-----|-------|---------|--------|
| No                        | Topics                                     | Туре   | Jan | Feb | Mar | Apr    | May             | Jun           | Jul      | Aug    | Sept | Oct | Nov   | Dec     | Jan'20 |
| 1                         | General Safety for All                     | online |     |     |     |        | 7 May - 7 Aug   |               |