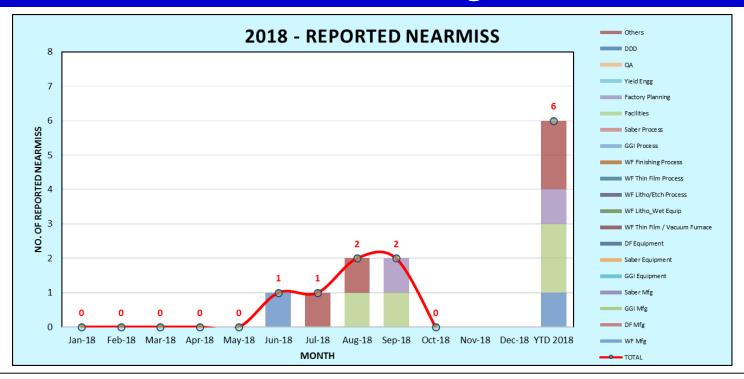

- 1. January 2018 No nearmiss reported
- 2. February 2018 No nearmiss reported
- 3. March 2018 No nearmiss reported
- 4. April 2018 No nearmiss reported
- 5. May 2018 No nearmiss reported
- 6. June 2018 The underside of the mat is wet at Gent rest room at level 4. Floor was also wet. (12 June 2018 Near Miss Case)
- 7. July 2018 Men's toilet at the canteen wet and slippery (4 July 2018 Near Miss Case)
- 8. Aug 2018 Scaffold base exposed, trip hazard for personnel passing by the corridor next to the Clinic (2 Aug 2018, Near miss case)
  - Basketball court hoop collapsed due to strong wind (8 Aug 2018, Near Miss case)
- 9. Sep 2018 Tripped and fell at the canteen dining area (An employee was walking at the dining area to bring the tray to the return tray) (11 Sep 2018, Near miss case)
  - When closing the door, the handle of the trolley hit the glass, resulting in glass breakage. (12 Sep 2018, Near miss case)
- 10 Oct 2018 No nearmiss reported