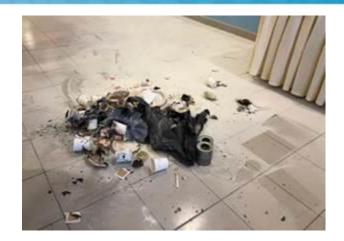

#### Incident Report Chilli-Api Rubbish Bin Fire

#### What:

A small fire broke out within the trash bag used by Chilli Api Catering

#### When:

22 Oct 2018 around 4pm

#### Where:

· Level 2 Annex Building Canteen Area

#### How and Why it happen:

- Chilli Api was engaged to cater food for the ERT Training event on 22<sup>nd</sup> & 24<sup>th</sup> Oct 2018.
- On 22 Oct, around 4pm, Sub con delivery officer of Chilli Api was clearing the buffet table and he threw the rubbish including the chafing fuel wax into the thrash bag.
- He assumed that the wax was already extinguished without even touching it and threw it in the rubbish thrash bag