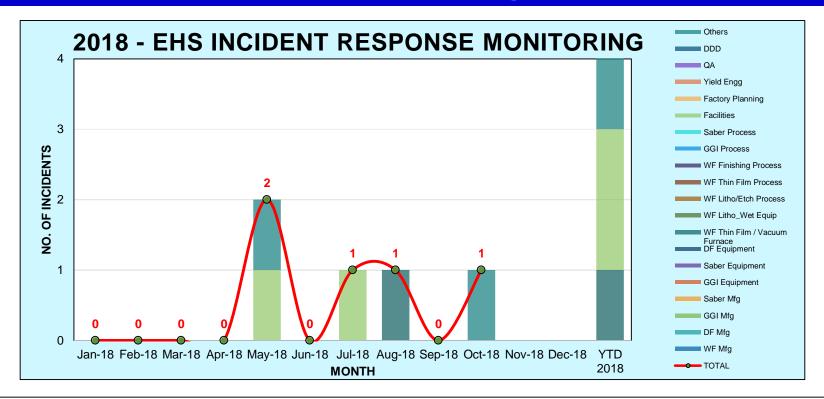

### 1. Review Previous Minutes of Meeting

September

Minutes of Meeting

- 1. January 2018 No incident recorded
- 2. February 2018 No incident recorded
- 3. March 2018 No incident recorded
- 4. April 2018 No incident recorded
- 5. May 2018 Small fire at the canteen kitchen (4 May 2018); Fire alarm at flammable store room (11 May 2018 Emergency Response Case)
- 6. June 2018 No incident recorded
- 7. July 2018 No incident recorded
- 8. Aug 2018 LSS trigger FAB evacuation during WF-ETCH18 run count PM due to outgassing from chamber (13 Aug 2018)
- 9. Sep 2018 No incident recorded
- 10. Oct 2018 Trash bag small fire at canteen by Chilli Api (22 Oct 2018)